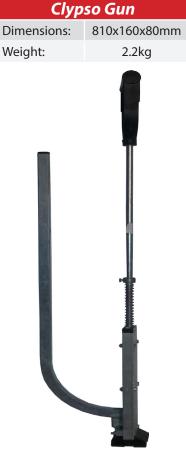

## Warmup Clypso/Metro Range - Accessories

Used to secure tacker clips that fix floor heating pipes into Clypso insulation. Light and functional design made of plastic/metal alloy.