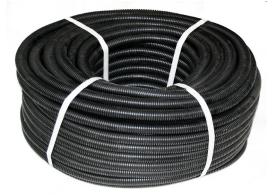

## Metro Clip Sizes

45mm single clips (100 per bag) 65mm single clips (100 per bag)

Used to secure underfloor heating pipes into Clypso/Metro insulation.

25mm Pipe Conduit Protection 50m length

To be fitted over the underfloor heating pipe where damage may occur for example where the pipe leaves the floor adjacent to the manifold or across expansion joints.